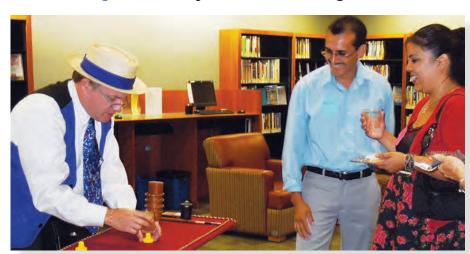

## Close-up, walk around magic, larger stand-up or stage magic.

**Close-up** magic is performed in intimate group settings. This is effective in getting guests interacting and involved with each other. **Stand-up** and **stage magic** shows have comedy, mind reading, music and audience participation.

**Steve Belliveau** has been developing his own special style of performing that has taken him to 13 states and Mexico. He is an asset for those who want to provide their guests with something exciting and memorable.