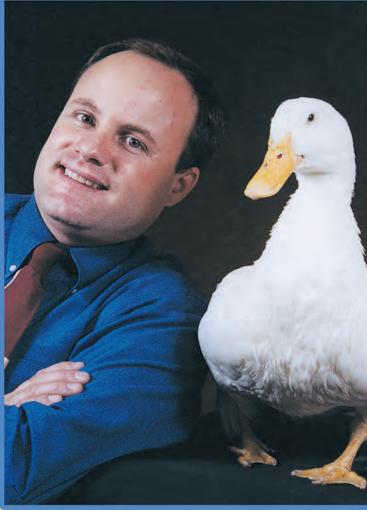

- 4. **MAGIC THAT QUACK'S YOU UP** (45 min) features live animals (duck, rabbits and doves), wacky props, music, audience participation and lots of good clean humor. This show is a big hit and the kids will love the animals and funny magic. This show has been selected to entertain for the Chicago Bulls, libraries, festivals, park districts and Taste of Chicago.
- 5. **SCIENCE ALIVE.** (45 min) This is a fun interactive science party that will make your kids the star while teaching basic scientific principles. The show features liquid nitrogen, human gyroscopes, artificial snow and more. This is a home version of the show Getting Excited About Science. The kids get to keep what we make during the show.