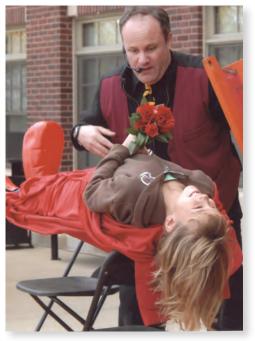

### Show Add Ons:

- 1. **LEVITATION.** We can make your boy or girl float in the air.
- 2. **SAWING IN HALF.** We can saw a boy or girl in half in a light hearted and magical way.
- 3. **BALLOONS.** We can make sophisticated balloon sculptures that everyone will enjoy.
- 4. MAGIC TRICK GIVEAWAYS.
- 5. **SOUND SYSTEM.** Professional sound system and microphones for show. This is recommended if there will be 50 people or more.