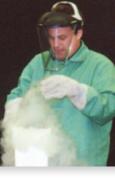

- 4. **MAGIC THAT QUACK'S YOU UP** (45 min) features live animals (duck, rabbits and doves), wacky props, music, audience participation and lots of good clean humor. This show is a big hit and the kids will love the animals and funny magic. This show has been selected to entertain for the Chicago Bulls, libraries, festivals, park districts and Taste of Chicago.
- 5. **SCIENCE ALIVE.** (45 min) This is a fun interactive science party that will make your kids the star while teaching basic scientific principles. The show features liquid nitrogen, human gyroscopes, artificial snow and more. This is a home version of the show Getting Excited About Science. The kids get to keep what we make during the show.