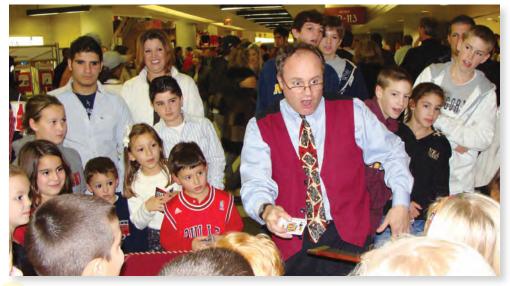

# Steve Belliveau www.sbmagic.com www.getscience.net

- 1. **MAGIC ALL AROUND SHOW.** This is a 30 minute show that involves audience participation, sleight of hand and lots of fun. This show will keep them laughing and amazed.
- 2. WALK AROUND MAGIC AND MIRACLES. Strolling magic and table side magic using sleight of hand.

3. **ZANY MAGIC SHOW.** (45 min) This is a larger 45 minute show with lots of participation and wacky props. At the end of the show, a real cake is made in a fun magical routine. The magic will fool adults as well as children all while giving everyone something to laugh and smile about.