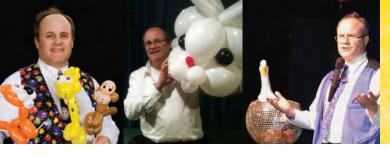

### Show Add Ons:

- 1. **LEVITATION.** We can make your boy or girl float in the air.
- 2. **SAWING IN HALF.** We can saw a boy or girl in half in a light hearted and magical way.
- 3. **BALLOONS.** We can make sophisticated balloon sculptures that everyone will enjoy.
- 4. MAGIC TRICK GIVEAWAYS.
- 5. **SOUND SYSTEM.** Professional sound system and microphones for show. This is recommended if there will be 50 people or more.